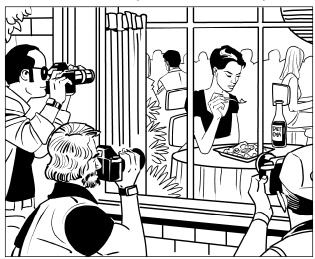

## **Example:**

You Did the actress go to a café? Student B No, she didn't. She went to a restaurant. 1 The actress went to a restaurant. 2 3 4 5

3 Look at the photo of a famous musician. Then answer Student B's questions about the photo.

### **Example:**

Student A Did the actress go to a café?

You No, she didn't. She went to a restaurant.

2 There was a famous musician in your town last night! Your friend saw him in a café. Read the description in her blog.