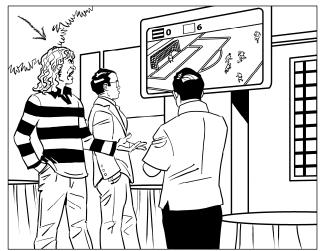

#### **Example:**

Student B Did the musician have a beard?

You No, he didn't. He had a moustache.